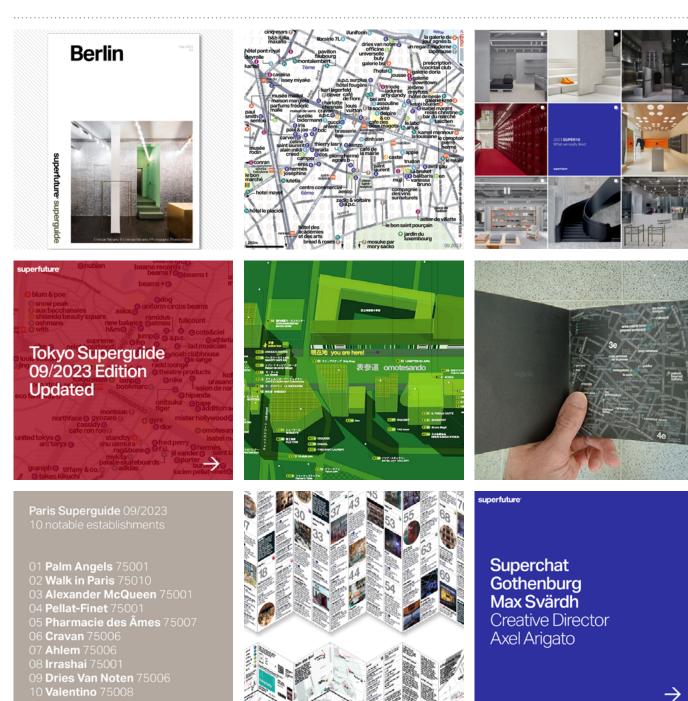

# travel guides

superfuture<sup>®</sup> continues to research and produces packaged city guide products for 12 cities – Tokyo, Paris, London, New York, Berlin, Sydney, Los Angeles, Hong Kong, Bangkok, Seoul, Kyoto, and Osaka. The range includes a mix of downloadable guides, and folded printed guides. Custom city maps and guides made to order are also produced for corporate B2B customers.

# How i get around: Superguide

Once again I called on the help of SuperFuture.com's Superguide. Combine it with the Red Maps you can't go wrong. It is the perfect guide for a young wanna-be jetsetter like myself. The newest and hippest stores, restaurants, bars (although the lizard lounge recommendation was kinda off-brand) and sections of town. It highly recommend it if you are heading off for a little trip and want to see and do more than just look at your run-of-the-mill historic sights.